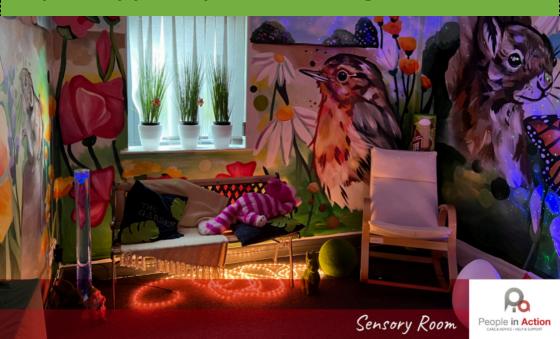

# Sensory Room

Our multi sensory room is designed to stimulate and engage all of your senses within a calm environment.

## **About The Room**

We designed the room to incorporate *an outdoor feel in an indoor setting*. The specifically chosen colours promote a *relaxing* and *harmonious* atmosphere for you to enjoy and **experience something new**!

## Sensory Stimulating Activities

Our Sensory Room has a variety of features ranging from light up flooring, a grass wall, calming LED giant egg and much more.

The use of lighting, music and art in a garden like setting provides a good place to unwind, experiment and create your own experience.

Relaxing Sensory Experience

# Light up liquid flooring